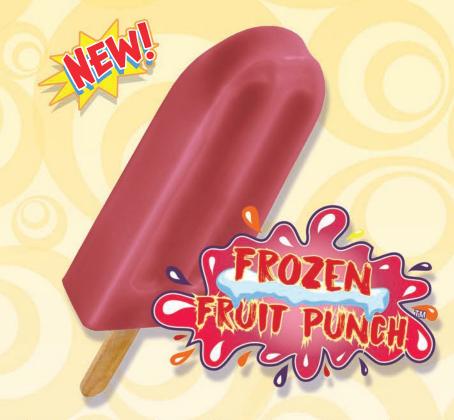

Tropical Punch Flavored Juice Pop

## Ingredients:

APPLE JUICE (FROM CONCENTRATE), WATER, CANE SUGAR, CORN SYRUP, STABILIZER (GUAR GUM, CAROB BEAN GUM, CARRA-GEENAN), NATURAL FLAVORS, RED BEET EXTRACT, ANNATTO EXTRACT, CITRIC ACID.