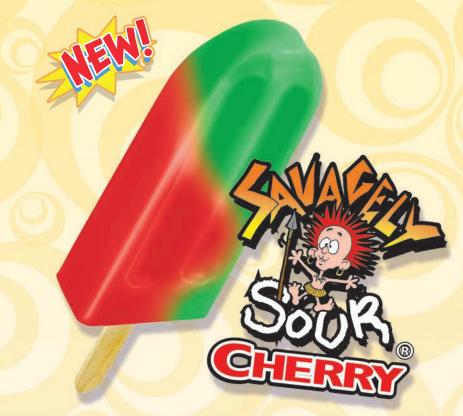

| Value <sup>3</sup> |
|---------------------------|--------------------|
| Total Fat 0g              | 0%                 |
| Saturated Fat 0g          | 0%                 |
| Trans Fat 0g              |                    |
| Cholesterol <5mg          | 0%                 |
| Sodium 10mg               | 0%                 |
| Total Carbohydrate 16g    | 6%                 |
| Dietary Fiber 0g          | 0%                 |
| Total Sugars 11g          |                    |
| Includes 11g Added Sugars | 22%                |
| Protein 0g                |                    |

Vit. D 0mcg 0% Calcium 0mg 0% Potas. Iron 0mg 30mg

The % Daily Value (DV) tells you how much a nutrient in a serving of food contributes to a daily diet. 2,000 calories a day is used for general nutrition advice.



NUT FREE NO ARTIFICIAL NO HIGH DYES FACILITY













Size: 2.5 FL. OZ (74mL) Equivalent to 1/8th cup!

**UPC:** 0-75455-86266-4

Allergens: NONE

## Ingredients:

APPLE JUICE (FROM CONCENTRATE), WATER, CANE SUGAR, CORN SYRUP, STABILIZER (GUAR GUM, CAROB BEAN GUM, CARRA-GEENAN), NATURAL AND ARTIFICIAL FLAVORS, RED BEET EXTRACT, ANNATTO EXTRACT, TUMERIC EXTRACT, SPIRULINA EXTRACT, CITRIC ACID.