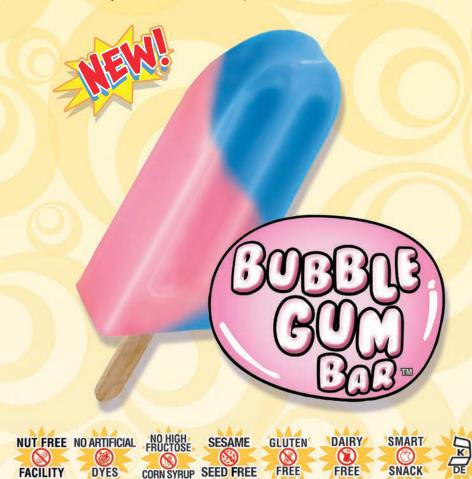

serving per container

Serving size 1 bar (70g)

**Amount per serving** 

Calories

**70** 

| % Daily                   | Value |
|---------------------------|-------|
| Total Fat 0g              | 0%    |
| Saturated Fat 0g          | 0%    |
| Trans Fat 0g              |       |
| Cholesterol <5mg          | 0%    |
| Sodium 10mg               | 0%    |
| Total Carbohydrate 16g    | 6%    |
| Dietary Fiber 0g          | 0%    |
| Total Sugars 11g          |       |
| Includes 11g Added Sugars | 22%   |
| Protoin 0a                |       |

Protein 0g

 Vit. D 0mcg
 0%
 •
 Calcium
 0mg
 0%

 Iron 0mg
 0%
 •
 Potas.
 30mg
 0%

The % Daily Value (DV) tells you how much a nutrient in a serving of food contributes to a daily diet. 2,000 calories a day is used for general nutrition advice.



Size: 2.5 FL. OZ (74mL) Equivalent to 1/8th cup!

**UPC:** 0-75455-86400-2

Allergens: NONE

## Ingredients:

APPLE JUICE (FROM CONCENTRATE), WATER, CANE SUGAR, CORN SYRUP, STABILIZER (GUAR GUM, CAROB BEAN GUM, CARRA-GEENAN), ARTIFICIAL FLAVOR, RED BEET EXTRACT, ANNATTO EXTRACT, SPIRULINA EXTRACT.